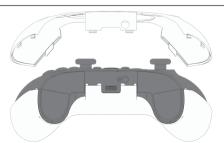

### **HOW TO INSTALL**

- 1. With a soft cloth wipe the insides of the case and your controller to remove any dust or dirt.
- 2. Place the controller into the back half of the case.
- Place the front half of the case on top of the controller, carefully aligning each of the clips and pushing gently into place. Do not apply too much force or you may cause damage to the clips and case.