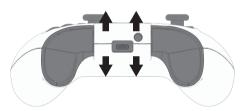

## **HOW TO REMOVE**

 Gently pull apart the case from the middle of the controller near the USB port

 Carefully unclip and pull apart the two clips on each side of the triggers. Be careful not to apply too much force or you may damage the clips and case.