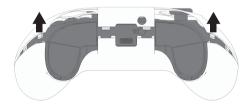

## **HOW TO REMOVE**

 Gently pull apart the case from the middle of the controller near the USB port

 Carefully unclip and pull apart the two clips on each side of the triggers. Be careful not to apply too much force or you may damage the clips and case.