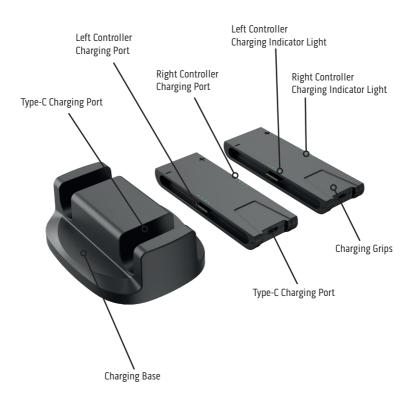

### Layout

### **Operating Instructions**

- Connect your Charging Base to power using the included USB-C Cable.
- Dock your Charging Grips to the base.
- Connect your Joy-Cons to the Charging Grips using the magnetic charging ports.
- Your Joy-Cons will now be charging, charging status can be seen on the top of each grip.
  The indicator lights will display red when charging and green when fully charged.