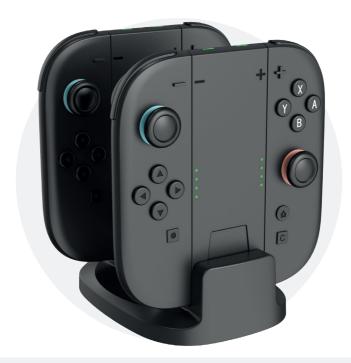

#### **Product Overview**

Experience versatility with the Powerwave Dual Grip Charging Dock. Seamlessly charge up to four controllers at once by connecting them to the dock, or detach the grips for individual charging convenience and enhanced gameplay comfort. Built-in LED indicators provide instant updates on battery levels, ensuring you're always ready to play.