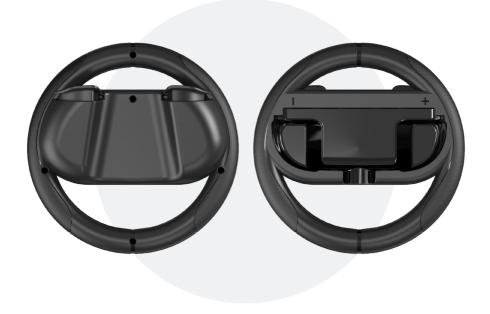

#### **Product Overview**

Immerse yourself in your favourite racing games with the Powerwave Steering Wheel Twin Pack. Easily attach your controllers to maximise the experience and feel of racing. Compatible with both right and left Controllers while still allowing access to SL and SR buttons.

#### Contents

2x Steering Wheel