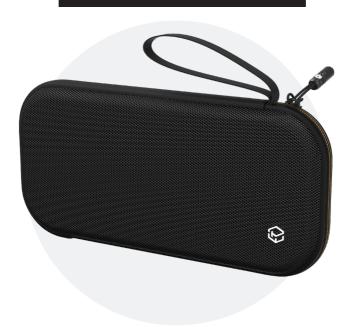

#### **Product Overview**

Protect your Nintendo Switch™ 2 console in style with the Powerwave Slim Soft Travel Case. The lightweight and durable design protects against scratches, dirt and bumps and the soft fabric interior ensures your console remains safe when taking in or out of the case.