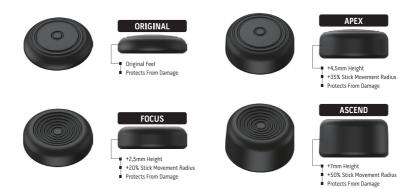

## **Product Overview**

Improve your control with the Powerwave Pro Thumb Grips. The four stick options each provide different heights and movement radius to suit your preference and increase accuracy and reaction speed while gaming. These Thumb Grips also serve to protect your controllers Joysticks from everyday wear and tear.

### Thumbsticks