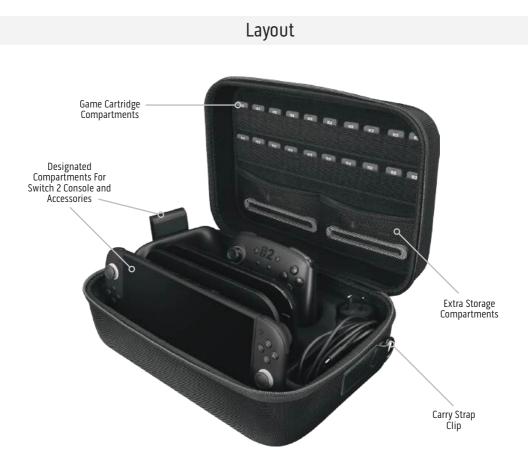

### **Product Overview**

Designed specifically for the Nintendo Switch<sup>™</sup> 2, the Powerwave Deluxe Case features dedicated compartments to secure your devices in place while on the go, ensuring that everything remains well protected in your travels. The spacious design allows for storage of all your essential devices including Console, Dock, AC Adapter and Controllers, all in a convenient and sturdy case.