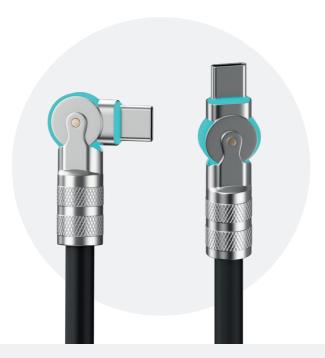

## Product Overview

Charge your device with the Powerwave 2M USB-C LED Charging Cable with Adjustable head. The swivelling head ensures that your devices can connect even at tight angles while the LED indicators subtly displays when devices are connected. Plug the USB-A adapter into the dock to easily add the convenience of a USB-C port. The 60W cable allows you to charge whilst playing and supports data transfer.