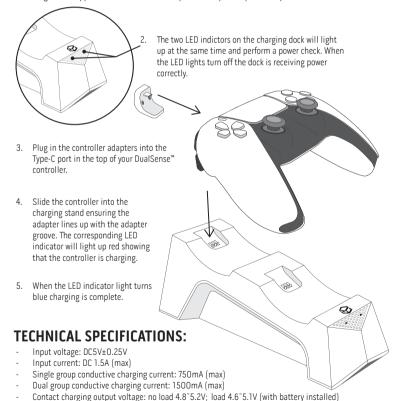

## **HOW TO USE:**

1. Plug in the supplied USB cable into a USB port or compatible power adapter.