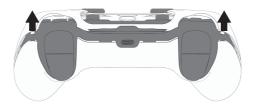

### **HOW TO REMOVE**

 Gently pull apart the case from the middle of the controller near the USB port

 Carefully unclip and pull apart the two clips on each side of the triggers. Be careful not to apply too much force or you may damage the clips and case.