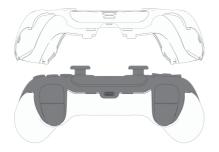

### **HOW TO INSTALL**

- 1. With a soft cloth wipe the insides of the case and your controller to remove any dust or dirt.
- 2. Place the controller into the back half of the case.
- Place the front half of the case on top of the controller, carefully aligning each of the clips and pushing gently into place. Do not apply too much force or you may cause damage to the clips and case.