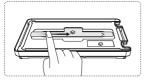

 Slide your finger, while pressing down, across the blue guide sticker in the direction of the arrows, to stick the glass screen protector to the Switch OLED™ screen.

7. Once the glass screen protector is attached, remove the blue guide sticker from the alignment tray.