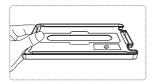

### Installation Instructions

1. Place the alignment tray face down as shown below. The Powerwave logo should be positioned in the lower right corner of the alignment tray.

Align the blue screen protector guide sticker with the centre cut-out on the back of the alignment tray and stick down.

 Flip the alignment tray over & place the glass screen protector in the tray with the protective film covered side facing towards you. Press down gently over the blue guide sticker to hold the glass screen protector in place.