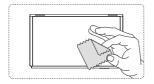

### INSTRUCTIONS

 Clean the Switch OLED™ console screen with the wet (1) and dry (2) screen cleaning wipes. Once done peel the protective film from the glass screen protector.

5. Place the assembled alignment tray and glass screen protector face down, over the Switch OLED™ screen with the blue guide sticker facing towards you.