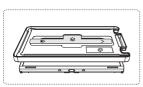

### Installation Instructions

1. Place the alignment tray face down as shown below. The Powerwave logo should be positioned in the lower right corner of the alignment tray.

Align the blue screen protector guide sticker with the centre cut-out on the back of the alignment tray and stick down.