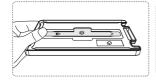

### INSTRUCTIONS

 Clean the Switch OLED™ console screen with the wet (1) and dry (2) screen cleaning wipes. Once done peel the protective film from the glass screen protector.

5. Place the assembled alignment tray and glass screen protector face down, over the Switch OLED™ screen with the blue guide sticker facing towards you.

 Slide your finger, while pressing down, across the blue guide sticker in the direction of the arrows, to stick the glass screen protector to the Switch OLED™ screen.

7. Once the glass screen protector is attached, remove the blue guide sticker from the alignment tray.