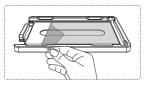

### INSTRUCTIONS

 Clean the Switch OLED™ console screen with the wet (1) and dry (2) screen cleaning wipes. Once done peel the protective film from the glass screen protector.

5. Place the assembled alignment tray and glass screen protector face down, over the Switch OLED™ screen with the blue guide sticker facing towards you.

 Slide your finger, while pressing down, across the blue guide sticker in the direction of the arrows, to stick the glass screen protector to the Switch OLED™ screen.

7. Once the glass screen protector is attached, remove the blue guide sticker from the alignment tray.