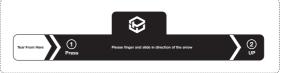

 Slide your finger, while pressing down, across the blue guide sticker in the direction of the arrows, to stick the glass screen protector to the Switch OLED™ screen.

7. Once the glass screen protector is attached, remove the blue guide sticker from the alignment tray.