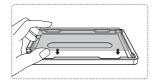

8. Remove the alignment tray from the Switch OLED<sup>™</sup> screen, scrape out any air bubbles from the glass screen protector and wipe with a cloth to clean.