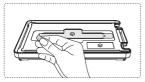

 Flip the alignment tray over & place the glass screen protector in the tray with the protective film covered side facing towards you. Press down gently over the blue guide sticker to hold the glass screen protector in place.