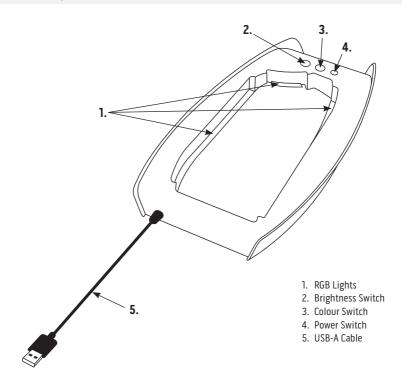

### **Product Layout**

#### Instructions For Use

- Place the Vertical RGB Stand on a dry, flat surface and place the PS5 Slim console carefully onto the stand.
- Plug the USB-A cable into an available USB-A port on the back of the PS5 Slim console.
   The stand will automatically power on alongside the PS5 Slim console.
- The stand will turn off along with the PS5 Slim Console, and back on again when the console is powered on, alternatively use the Power Switch to turn the stand on and off.

#### **Colour Switch:**

Press and hold the Colour Switch button to adjust from solid colour mode to breathing effect mode.

Short press the Colour Switch to change through the following colours;

- Blue
- White
- Green
- Purple
- Pink
- Red
- Yellow
- 7-Colour Cycle

#### **Brightness Switch:**

Short press the Brightness Switch to adjust through the six brightness levels;

- **-** 100%
- **-** 75%
- **-** 65%
- **•** 50%
- **30%**
- **•** 10%