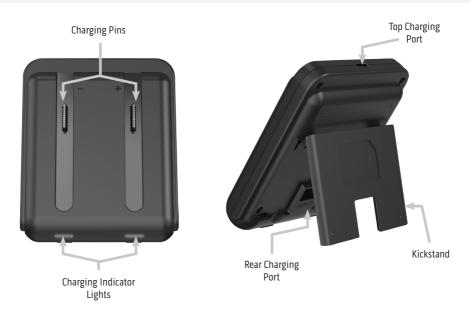

#### Layout

### **Operating Instructions**

- Connect your Charging Stand to power using the included USB-C Cable.
- Connect your Joy-Cons to the Charging Stand, ensuring that the left and right Joy-Cons are on the correct side, indicated by the "—" and "+" symbols on the Stand.
- Your Joy-Cons will now be charging, charging status can be seen on the bottom of the stand.
  The indicator lights will display red when charging and green when fully charged.